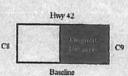

# The Farm

In 1843, in the Province of Upper Canada; Queen Victoria of Great Britain granted 100 acres of land to James Mills - -a British Soldier. This land was identified as the east part of lot 17, Concession 8;

located in the Township of Sandwich, in the County of Essex, in the Western District.

In 1853, David Ure purchased the land and began what is now Ure Farms. David divided the land between his two sons; the south portion to his son William and the north to his son David. David Ure raised a herd of pure bred jersey cows which he often showed in the Windsor Agricultural Fair. (The fairgrounds were located on what is now known