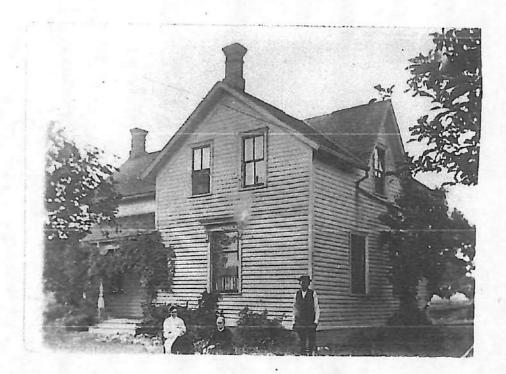

# The Homestead

nome on the Ure farm was originally built in 1876 by William and aret Ure. Since then, five generations of the Ure family have lived e house. Through the years the homestead has undergone many ges; one would hardly recognize the home today from the day in h it was built. If walls could only talk ......

Photographs: (Clockwise from top) (1) Margaret Ure at the Southwest corner of the house in 1919; (2) William and Margaret in front of the South side of the home in 1911. William is standing and Margaret is seated on the grass. The woman in the chair is not known; (3) A picture of the home in the late 1800's - Back Row: Wilbert Little, Edith Ure, Bessie Wells, Bernice Ure, Margaret Ure, William Ure. Seated: David Ure, Jessie Ure.