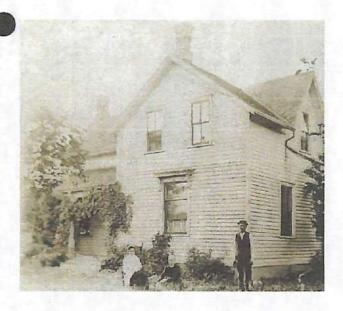

# The Homestead

nome on the Ure farm was originally built in 1876 by William and aret Ure. Since then, five generations of the Ure family have lived e house. Through the years the homestead has undergone many ges; one would hardly recognize the home today from the day in h it was built. If walls could only talk ......

Photographs: (Clockwise from top) (1) Margaret Ure at the Southwest corner of the house in 1919; (2) William and Margaret in front of the South side of the home in 1911. William is standing and Margaret is seated on the grass. The woman in the chair is not known; (3) A picture of the home in the late 1800's - Back Row: Wilbert Little, Edith Ure, Bessie Wells, Bernice Ure, Margaret Ure, William Ure. Seated: David Ure, Jessie Ure.