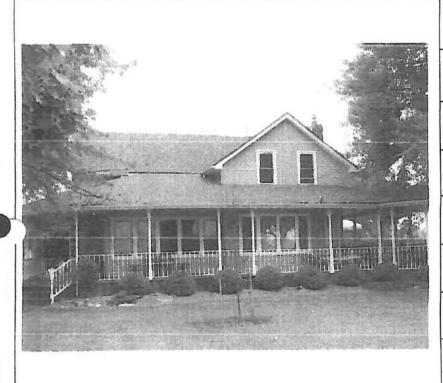

# The Homestead

nome on the Ure farm was originally built in 1876 by William and aret Ure. Since then, five generations of the Ure family have lived e house. Through the years the homestead has undergone many ges; one would hardly recognize the home today from the day in h it was built. If walls could only talk ......

# THE CORPORATION OF THE CITY OF WINDSOR

July 15, 2005

Mr. Edward Ure and Mrs. Arlene Ure 5680 Baseline Rd. Windsor, Ontario NOR 1K0

Dear Mr. and Mrs. Ure,

Thank you so much for taking the time to talk to me about your family history. You have a beautiful home and I am recommending that it should be added to the Windsor Heritage Properties Inventory (WHPI). I believe I discussed this with you when we met. It will be up to the Heritage Planner as to whether or not she will recommend the same to the Windsor Heritage Committee – who will ultimately decide whether or not it will be added to the WHPI.

I greatly appreciate how helpful you were in providing me with all of that wonderful information. I have enclosed in this envelope the picture you lent me of the original home, an aerial photograph of your home (taken in 2004 - I believe), and a building analysis form. This form is just a rough draft and may be altered by my supervisor, but I wanted you to have an idea of what they entail.