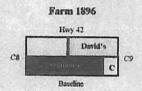

as Jackson Park.) In 1896 William Ure added an additional 50 acres of land to his farm. This purchase was mortgaged for \$2,100 at 5% interest for 5 years. At one point, William donated the southeast side of his lot to the church.