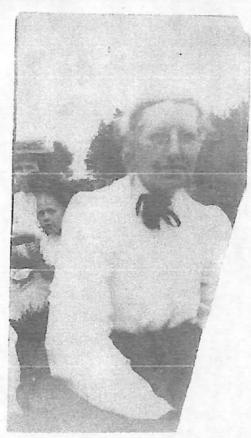

Photographs: (Clockwise from top) (1) Margaret Ure at the Southwest corner of the house in 1919; (2) William and Margaret in front of the South side of the home in 1911. William is standing and Margaret is seated on the grass. The woman in the chair is not known; (3) A picture of the home in the late 1800's - Back Row: Wilbert Little, Edith Ure, Bessie Wells, Bernice Ure, Margaret Ure, William Ure. Seated: David Ure, Jessie Ure.