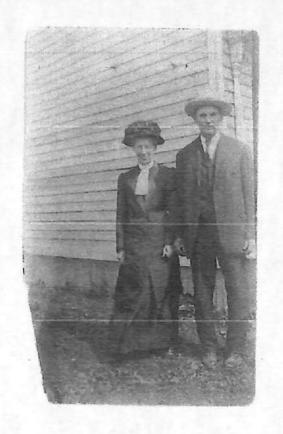

# Elmer and Doris Ure

Elmer and Doris met in 1930 at a party for the church young people. After a roaring game of 'spin the bottle', the two fell in love. For their first date, they took in a show at Detroit's Fox Theatre. They were married on October 10th, 1935 in front of the fireplace at the preacher's home in Maidstone.