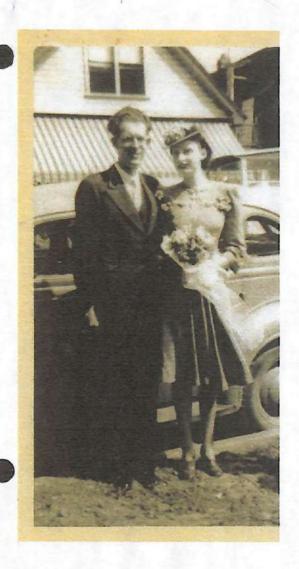

# Elmer and Doris Ure

Elmer and Doris met in 1930 at a party for the church young people. After a roaring game of 'spin the bottle', the two fell in love. For their first date, they took in a show at Detroit's Fox Theatre. They were married on October 10th, 1935 in front of the fireplace at the preacher's home in Maidstone.