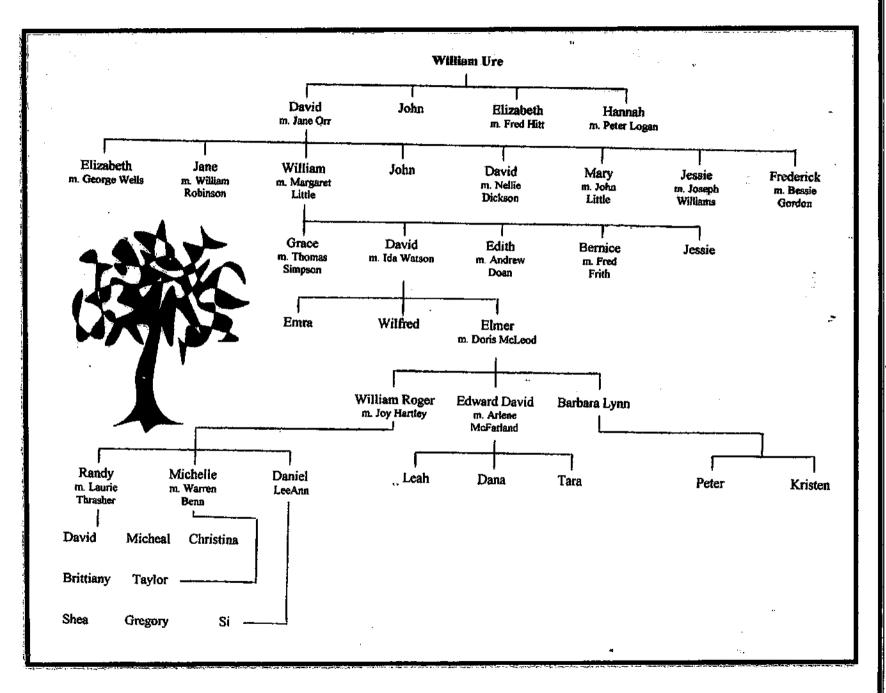

David Ure and his wife reared a family of seven children, Elizabeth (1846), Jane (1848), William (1850), David (1854), Mary (1857), Jessie (1860), and Frederick (1862).

William Ure attended the local schools, and remained at home until his marriage in 1876, to Margaret Little, daughter of George and Eliza Little. The Littles came from Ireland as early as 1830, and

William and Margaret have a family of five children, namely: Miss Grace, born in 1878, a highly educated young lady, was a student at Detroit Business College; David, born in 1880 and is his father's right hand on the farm; Edith, born in 1883, married Andrew Doane of Detroit; Bernice, born in 1887, is a bright student at Windsor Collegiate Institute, where she is preparing for a profession of teaching, and Jessie, born in 1889, is still a pupil in the local public schools.

# Elmer Ure Essex County Agricultural Hall of Fame 1996

Past, present and future were all very important time frames in the life of Elmer Ure. Because of this, his family, the community and the agricultural industry all benefitted.

The home farm, on Baseline Road in Sandwich South Township dates back to 1853. Elmer, came along in 1910 and became the 4th generation to farm that land. In 1920 his father Dave began shipping milk to Windsor dairies. This continued for 49 years.

Mabel McFarland 1919 - 1982 Don McFarland 1919 - 1991

Edward Ure is the fifth generation to farm the land at Lot 17, Concession 8 in Sandwich South Township. Edward was born to Elmer and Doris in Windsor in 1942. Following high-school, Ted worked for the Ford Motor Company for a number of years, and then went off to see the world. After travelling for two years, he returned home in 1969 to help out on the farm. Up until this point, the Ure Farm was a cattle farm. Edward decided to disperse the cattle herd and try his hand at a swine farrow to finish operation. This operation continued until 1996 and the Ure Farm boasted one of the finest hog herds in the county. In 1996 Edward discontinued the farrow to finish strategy to join into a venture with other hog farmers. Ure Farms is now one farm in a three farm series that raises pigs in a genetically refined environment.

located in the Township of Sandwich, in the County of Essex, in the Western District.

In 1853, David Ure purchased the land and began what is now Ure Farms. David divided the land between his two sons; the south portion to his son William and the north to his son David. David Ure raised a herd of pure bred jersey cows which he often showed in the Windsor Agricultural Fair. (The fairgrounds were located on what is now known

In 1940, William's son Elmer officially took over the farm. By this time the farm had been shipping milk to Windsor dairies for 20 years. By 1940 Elmer had a herd of about 17 holstein cattle, and was shipping 8 to 10; eight gallon cans of milk a day. At one time Elmer owned a herd of 70 cattle, of which roughly36 were being milked. Elmer was extremely active in the cattle breeding industry. In 1996, he was inducted into the Essex County Agricultural Hall of Fame in recognition of his devotion to both farming and to his community.