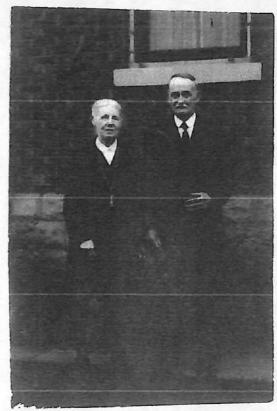

# Elmer and Doris Ure

Elmer and Doris met in 1930 at a party for the church young people. After a roaring game of 'spin the bottle', the two fell in love. For their first date, they took in a show at Detroit's Fox Theatre. They were married on October 10th, 1935 in front of the fireplace at the preacher's home in Maidstone.