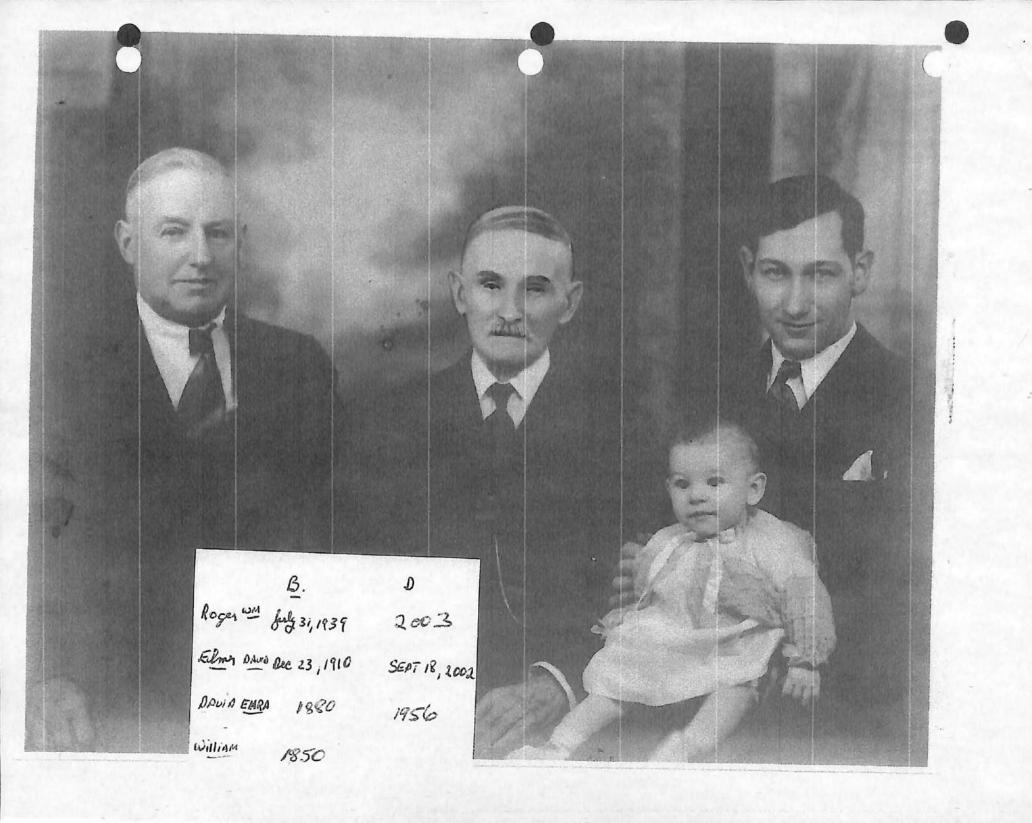

# Elmer Ure Essex County Agricultural Hall of Fame 1996

Past, present and future were all very important time frames in the life of Elmer Ure. Because of this, his family, the community and the agricultural industry all benefitted.

The home farm, on Baseline Road in Sandwich South Township dates back to 1853. Elmer, came along in 1910 and became the 4th generation to farm that land. In 1920 his father Dave began shipping milk to Windsor dairies. This continued for 49 years.

# ELMER URE

# (1910 -7/24)

Past, Present and Future were all very important time frames in the life of Elmer Ure. Because of this, his family, the community and the agricultural industry all benefitted.

The home farm, on Baseline Road in Sandwich South Township dates back to 1853. Elmer, came along in 1910 and became the 4th generation to farm that land. In 1920 his father Dave began shipping milk to Windsor dairies. This continued for 49 years.