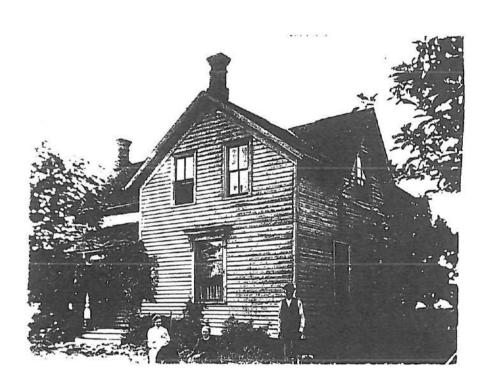

# The Homestead

nome on the Ure farm was originally built in 1876 by William and aret Ure. Since then, five generations of the Ure family have lived e house. Through the years the homestead has undergone many ges; one would hardly recognize the home today from the day in h it was built. If walls could only talk ......

Photographs: (Clockwise from top) (1) Margaret Ure at the Southwest corner of the house in 1919; (2) William and Margaret in front of the South side of the home in 1911. William is standing and Margaret is seated on the grass. The woman in the chair is not known; (3) A picture of the home in the late 1800's - Back Row: Wilbert Little, Edith Ure, Bessie Wells, Bernice Ure, Margaret Ure, William Ure. Seated: David Ure, Jessie Ure.