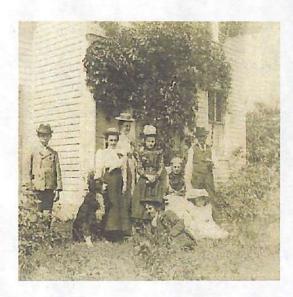

Photographs: (Clockwise from top) (1) Margaret Ure at the Southwest corner of the house in 1919; (2) William and Margaret in front of the South side of the home in 1911. William is standing and Margaret is seated on the grass. The woman in the chair is not known; (3) A picture of the home in the late 1800's - Back Row: Wilbert Little, Edith Ure, Bessie Wells, Bernice Ure, Margaret Ure, William Ure. Seated: David Ure, Jessie Ure.

Pat Hoy, MPP Essex-Kent

40004460

Back Row Besser Wells Bernice Ure Bertha Williams Dans Uni Grass The adding Williams Coras Stevenion Seated Jeans Une Hatter Une Jennie Une Mus Chin class Edith The Herena Gage (and Old Heston) datum of the Milliam The residence cines 1901