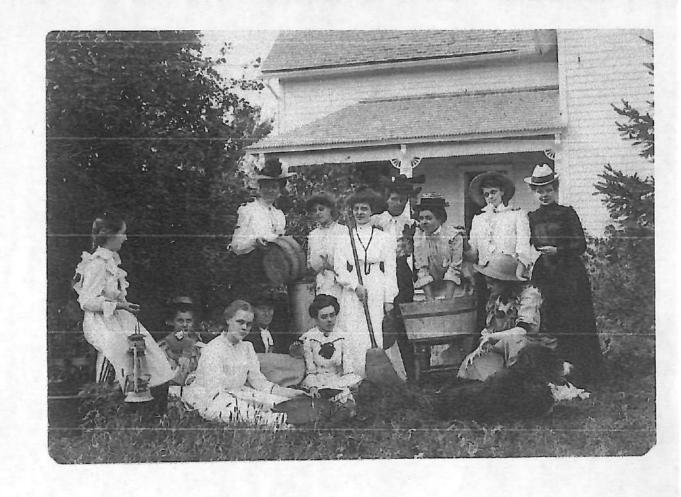

Photographs: (Clockwise from top) (1) Margaret Ure at the Southwest corner of the house in 1919; (2) William and Margaret in front of the South side of the home in 1911. William is standing and Margaret is seated on the grass. The woman in the chair is not known; (3) A picture of the home in the late 1800's - Back Row: Wilbert Little, Edith Ure, Bessie Wells, Bernice Ure, Margaret Ure, William Ure. Seated: David Ure, Jessie Ure.