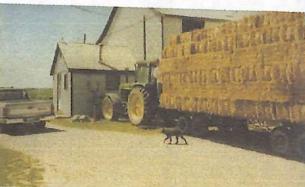

Edward Ure has always been a presence in his community as he is a faithful member of the Bethel Maidstone United Church. He serves on several committees both in the church and in the farm community.

Photographs: (This page, Clockwise from top) A misty spring morning on the farm; Edward preparing to put a load of straw in the barn; A summer sunset over the bush; Transferring hogs from one market truck to another.