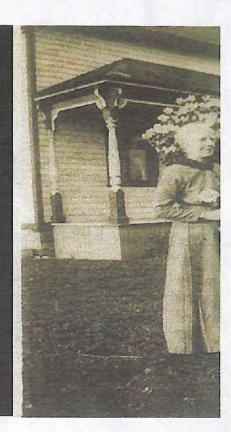

# The Homestead

nome on the Ure farm was originally built in 1876 by William and aret Ure. Since then, five generations of the Ure family have lived e house. Through the years the homestead has undergone many ges; one would hardly recognize the home today from the day in h it was built. If walls could only talk ......

Photographs: (Clockwise from top) (1) Margaret Ure at the Southwest corner of the house in 1919; (2) William and Margaret in front of the South side of the home in 1911. William is standing and Margaret is seated on the grass. The woman in the chair is not known; (3) A picture of the home in the late 1800's - Back Row: Wilbert Little, Edith Ure, Bessie Wells, Bernice Ure, Margaret Ure, William Ure. Seated: David Ure, Jessie Ure.