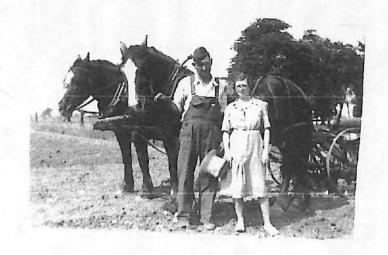

# Elmer and Doris Ure

Elmer and Doris met in 1930 at a party for the church young people. After a roaring game of 'spin the bottle', the two fell in love. For their first date, they took in a show at Detroit's Fox Theatre. They were married on October 10th, 1935 in front of the fireplace at the preacher's home in Maidstone.